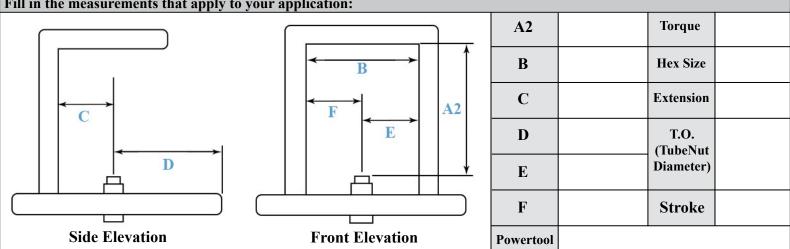

# **Clearance of your Application**

#### Fill in the measurements that apply to your application: