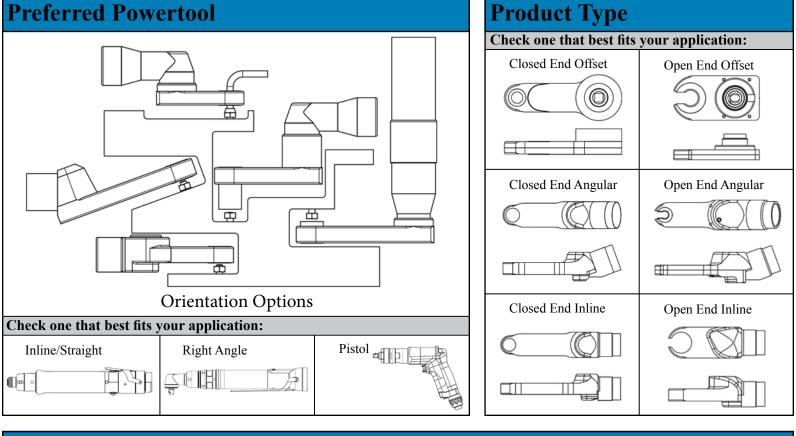

**Output: Nut or Bolt** Check one that best fits your application: Closed End Offset Closed End Offset Open End Offset

| Joint Type                                 |              |            |  |  |  |  |
|--------------------------------------------|--------------|------------|--|--|--|--|
| Check one that best fits your application: |              |            |  |  |  |  |
| Soft Joint                                 | Medium Joint | Hard Joint |  |  |  |  |